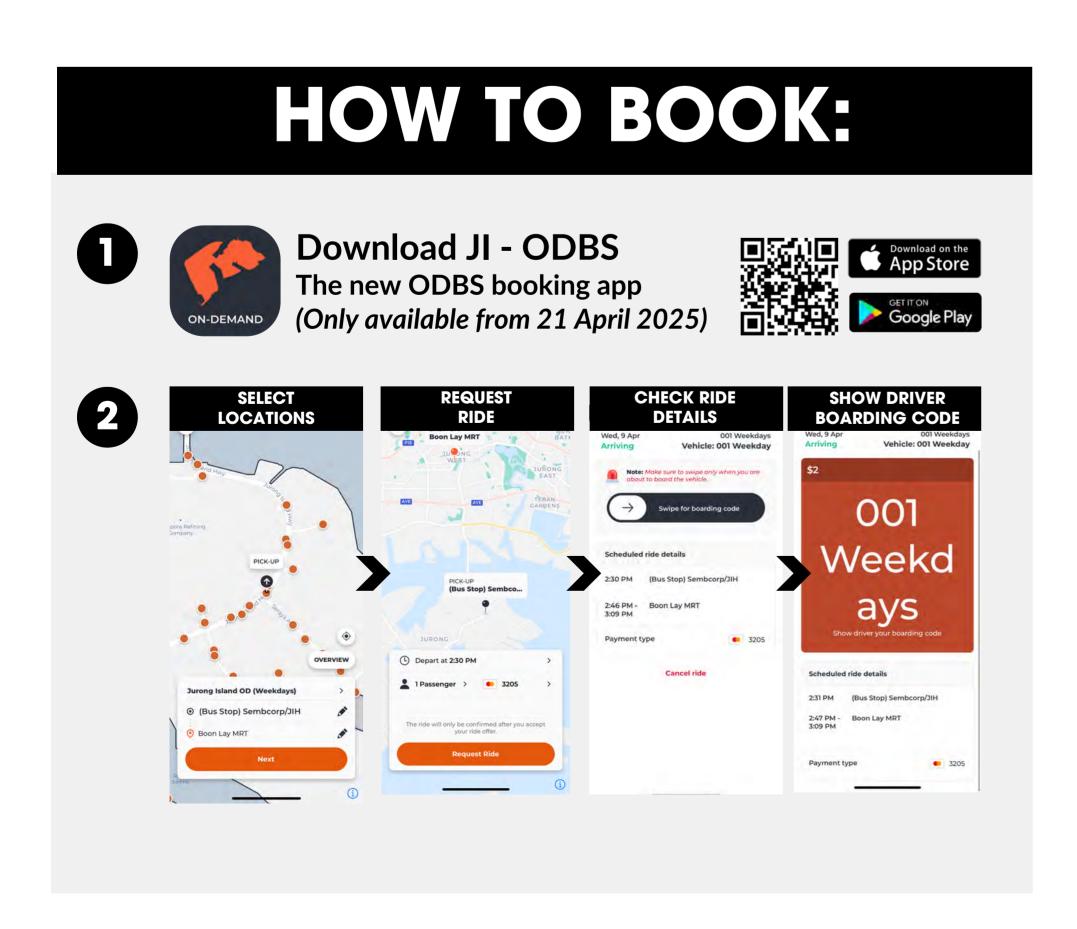

pm          |          |                  |          |                  |
| peak            | 5:30 pm  | 7:45 pm          |          |                  |          |                  |
|                 | 5:45 pm  |                  |          |                  |          |                  |
|                 | 6:15 pm  |                  |          |                  |          |                  |
|                 | 7:00 pm  |                  |          |                  |          |                  |
|                 | 7:45 pm  |                  |          |                  |          |                  |





For enquiries or assistance for Jurong Island Bus Service (Bus 715, 716, 718), please call 8850 5653 or write in to jurongisland@tongtar.com

## ON-DEMAND BUS SERVICE