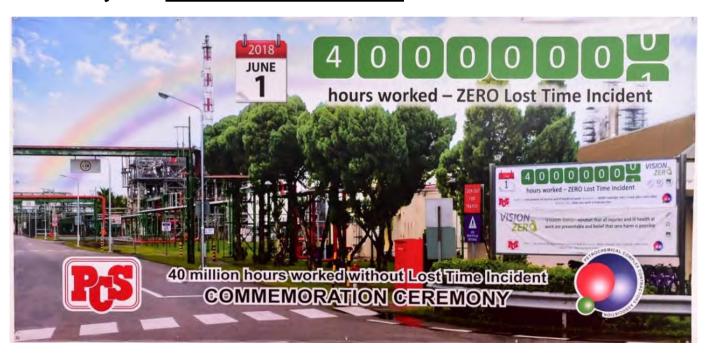

#### (b) Lost Time Incident Frequency [LTIF]

#### (b) Lost Time Incident Frequency [LTIF]

Achieved 40 million hours worked without LTI on <u>1 Jun 2018</u>

➤ As of 31 Dec 2018, we have worked safely for 42.2 million hours