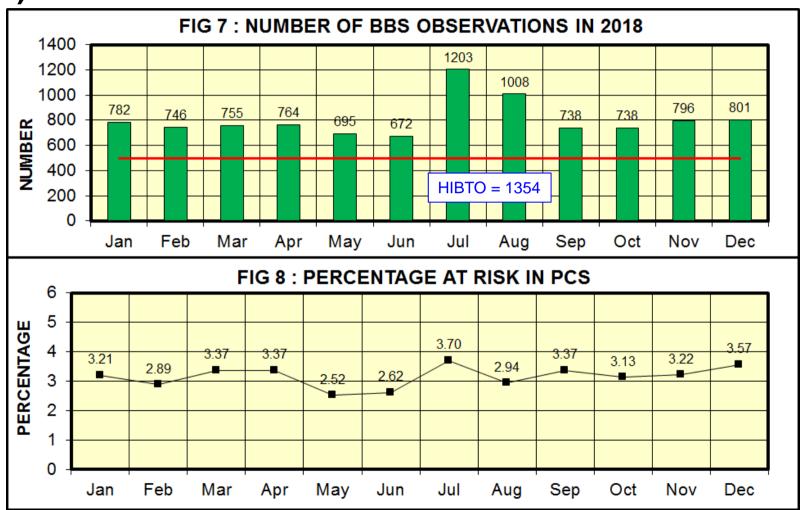

### 2. Behavioural Based Safety (BBS) Activities

BBS Observations

SDM: High Intensity BBS TRUsT Observations (HIBTO)

SDM: BBS Star Models

Monthly Exemplary Safe Staff / Worker Role Model

### (a) BBS Observations

## (b) High Intensity BBS TRUsT Observations (HIBTO)

Carried out during <u>SDM 2018</u>

| Date      | Number of<br>Observations | Number of<br>At-Risk<br>Behaviours | Number of<br>Safe<br>Behaviors | At-risk % |
|-----------|---------------------------|------------------------------------|--------------------------------|-----------|
| 17-Jul-18 | 59                        | 28                                 | 667                            | 4.03      |
| 18-Jul-18 | 37                        | 18                                 | 430                            | 4.02      |
| 19-Jul-18 | 44                        | 18                                 | 516                            | 3.37      |
| 20-Jul-18 | 49                        | 19                                 | 527                            | 3.48      |
| 21-Jul-18 | 59                        | 23                                 | 580                            | 3.81      |
| 22-Jul-18 | 39                        | 12                                 | 348                            | 3.33      |
| 23-Jul-18 | 45                        | 22                                 | 473                            | 4.44      |
| 24-Jul-18 | 46                        | 17                                 | 477                            | 3.44      |
| 25-Jul-18 | 40                        | 19                                 | 449                            | 4.06      |
| 26-Jul-18 | 49                        | 14                                 | 572                            | 2.39      |
| 27-Jul-18 | 38                        | 4                                  | 236                            | 1.67      |
| 28-Jul-18 | 41                        | 5                                  | 222                            | 2.20      |
| 29-Jul-18 | 34                        | 3                                  | 311                            | 0.96      |
| 30-Jul-18 | 48                        | 8                                  | 259                            | 3.00      |
| 31-Jul-18 | 69                        | 22                                 | 814                            | 2.63      |
| 01-Aug-18 | 54                        | 19                                 | 614                            | 3.00      |
| 02-Aug-18 | 58                        | 21                                 | 670                            | 3.04      |
| 03-Aug-18 | 47                        | 10                                 | 238                            | 4.03      |
| 04-Aug-18 | 46                        | 14                                 | 462                            | 2.94      |
| 05-Aug-18 | 47                        | 10                                 | 10 539                         |           |
| 06-Aug-18 | 47                        | 19                                 | 532                            | 3.45      |
| 07-Aug-18 | 50                        | 18                                 | 579                            | 3.02      |
| 08-Aug-18 | 44                        | 17                                 | 484                            | 3.39      |
| 09-Aug-18 | 42                        | 14                                 | 450                            | 3.02      |
| 10-Aug-18 | 44                        | 11                                 | 430                            | 2.49      |
| 11-Aug-18 | 94                        | 7                                  | 437                            | 1.58      |
| 12-Aug-18 | 84                        | 4                                  | 411                            | 0.96      |
| Total     | 1354                      | 396                                | 12727                          | 3.01      |