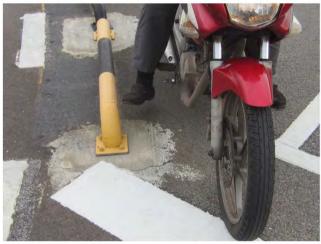

#### Case Study: Off-The-Job Incident, 28 Feb 2018 1600 hrs

- Injured was leaving the Temporary Car Park on his motor cycle for home
- As he moved off from the traffic junction, his right foot struck the ankle-height metal motorcycle stopper which rebounded to hit his motorcycle brake pedal
- Impact against the foot brake caused a laceration at his right calf

#### **Hazard Identification**

- Hazard for a foot to be caught in between was not properly identified
- Motorcycle / vehicle stopper to be constructed from a solid block, or install a purpose built vehicle stopper