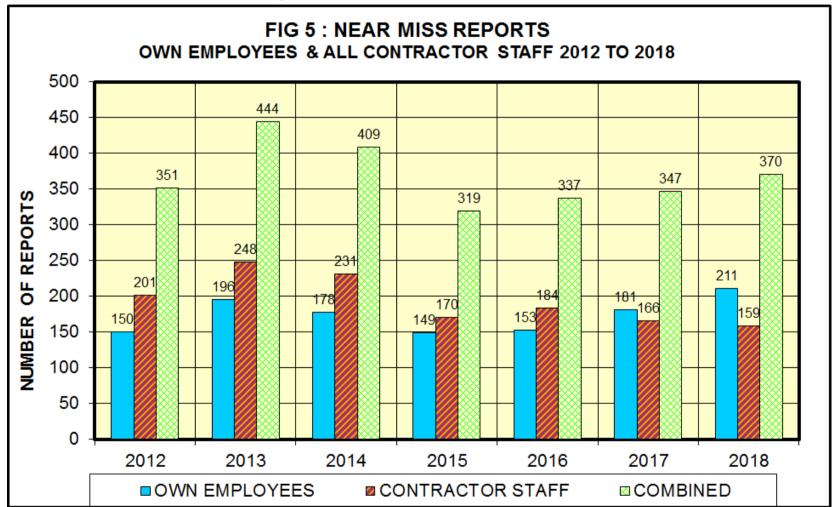

h rebounded to hit his motorcycle brake pedal
- Impact against the foot brake caused a laceration at his right calf







#### **Lessons Learnt**

#### Situation Awareness

- Be alert
- Observe surroundings
- Think what will likely happen



#### **Good Riding Habits**

 Feet on foot pegs whenever motorcycle is moving, rear brake for slow manoeuvres



- At a stop, "Left foot only" down
- If need to change gears, always return "Right" foot to peg/board position before moving off

#### **Hazard Identification**

- Hazard for a foot to be caught in between was not properly identified
- Motorcycle / vehicle stopper to be constructed from a solid block, or install a purpose built vehicle stopper





#### (d) Plant Equipment / Facilities Incidents [PEF]





#### (e) Near Miss Reports [NMR]





#### (e) Near Miss Reports [NMR]





#### (f) Process Safety Performance





#### (g) Environmental Performance

- No major environmental incident in PCS
- Meeting National Environment Agency limits on air emissions and trade effluent discharge





### 2. Behavioural Based Safety (BBS) Activities





BBS Observations

SDM: High Intensity BBS TRUsT Observations (HIBTO)

SDM: BBS Star Models

Monthly Exemplary Safe Staff / Worker Role Model



### (a) BBS Observations





## (b) High Intensity BBS TRUsT Observations (HIBTO)

Carried out during <u>SDM 2018</u>

| Date      | Number of<br>Observations | Number of<br>At-Risk<br>Behaviours | Number of<br>Safe<br>Behaviors | At-risk % |
|-----------|---------------------------|------------------------------------|------------------------