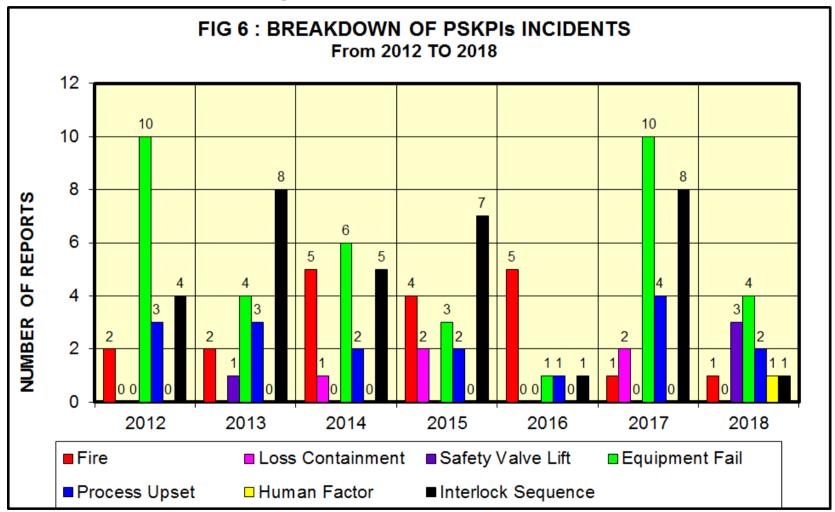

aused a laceration at his right calf







#### **Lessons Learnt**

#### Situation Awareness

- Be alert
- Observe surroundings
- Think what will likely happen



#### **Good Riding Habits**

 Feet on foot pegs whenever motorcycle is moving, rear brake for slow manoeuvres



- At a stop, "Left foot only" down
- If need to change gears, always return "Right" foot to peg/board position before moving off

#### **Hazard Identification**

- Hazard for a foot to be caught in between was not properly identified
- Motorcycle / vehicle stopper to be constructed from a solid block, or install a purpose built vehicle stopper





#### (d) Plant Equipment / Facilities Incidents [PEF]





#### (e) Near Miss Reports [NMR]





#### (e) Near Miss Reports [NMR]





#### (f) Process Safety Performance





#### (g) Environmental Performance

- No major environmental incident in PCS
- Meeting National Environment Agency limits on air emissions and trade effluent discharge





### 2. Behavioural Based Safety (BBS) Activities





BBS Observations

SDM: High Intensity BBS TRUsT Observations (HIBTO)

SDM: BBS Star Models

Monthly Exemplary Safe Staff / Worker Role Model



### (a) BBS Observations





## (b) High Intensity BBS TRUsT Observations (HIBTO)

Carried out during <u>SDM 2018</u>

| Date      | Number of<br>Observations | Number of<br>At-Risk<br>Behaviours | Number of<br>Safe<br>Behaviors | At-risk % |
|-----------|---------------------------|------------------------------------|--------------------------------|-----------|
| 17-Jul-18 | 59                        | 28