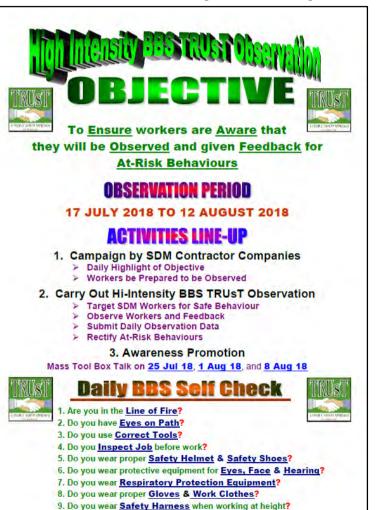

## (b) High Intensity BBS TRUsT Observations (HIBTO)

Carried out during <u>SDM 2018</u>

| Date      | Number of<br>Observations | Number of<br>At-Risk<br>Behaviours | Number of<br>Safe<br>Behaviors | At-risk % |
|-----------|---------------------------|------------------------------------|--------------------------------|-----------|
| 17-Jul-18 | 59                        | 28                                 | 667                            | 4.03      |
| 18-Jul-18 | 37                        | 18                                 | 430                            | 4.02      |
| 19-Jul-18 | 44                        | 18                                 | 516                            | 3.37      |
| 20-Jul-18 | 49                        | 19                                 | 527                            | 3.48      |
| 21-Jul-18 | 59                        | 23                                 | 580                            | 3.81      |
| 22-Jul-18 | 39                        | 12                                 | 348                            | 3.33      |
| 23-Jul-18 | 45                        | 22                                 | 473                            | 4.44      |
| 24-Jul-18 | 46                        | 17                                 | 477                            | 3.44      |
| 25-Jul-18 | 40                        | 19                                 | 449                            | 4.06      |
| 26-Jul-18 | 49                        | 14                                 | 572                            | 2.39      |
| 27-Jul-18 | 38                        | 4                                  | 236                            | 1.67      |
| 28-Jul-18 | 41                        | 5                                  | 222                            | 2.20      |
| 29-Jul-18 | 34                        | 3                                  | 311                            | 0.96      |
| 30-Jul-18 | 48                        | 8                                  | 259                            | 3.00      |
| 31-Jul-18 | 69                        | 22                                 | 814                            | 2.63      |
| 01-Aug-18 | 54                        | 19                                 | 614                            | 3.00      |
| 02-Aug-18 | 58                        | 21                                 | 670                            | 3.04      |
| 03-Aug-18 | 47                        | 10                                 | 238                            | 4.03      |
| 04-Aug-18 | 46                        | 14                                 | 462                            | 2.94      |
| 05-Aug-18 | 47                        | 10                                 | 10 539                         |           |
| 06-Aug-18 | 47                        | 19                                 | 532                            | 3.45      |
| 07-Aug-18 | 50                        | 18                                 | 579                            | 3.02      |
| 08-Aug-18 | 44                        | 17                                 | 484                            | 3.39      |
| 09-Aug-18 | 42                        | 14                                 | 450                            | 3.02      |
| 10-Aug-18 | 44                        | 11                                 | 430                            | 2.49      |
| 11-Aug-18 | 94                        | 7                                  | 437                            | 1.58      |
| 12-Aug-18 | 84                        | 4                                  | 411                            | 0.96      |
| Total     | 1354                      | 396                                | 12727                          | 3.01      |