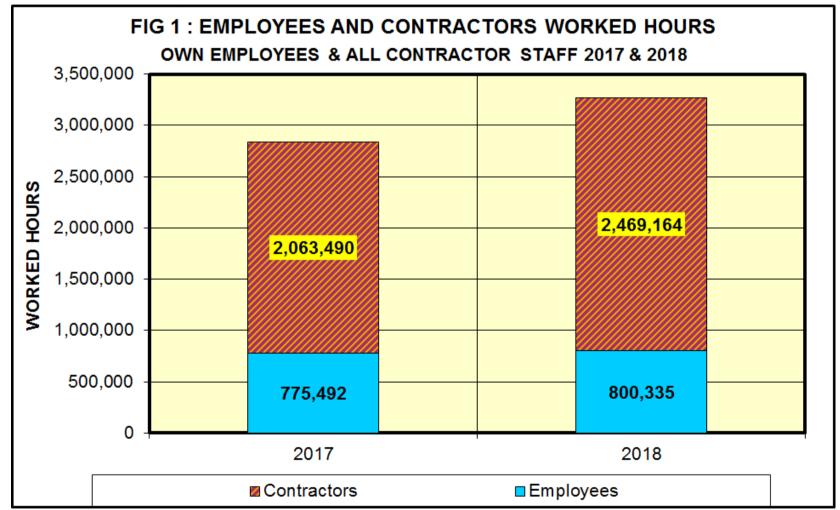

#### (a) Employees and Contractors Worked Hours in 2018

#### (b) Lost Time Incident Frequency [LTIF]