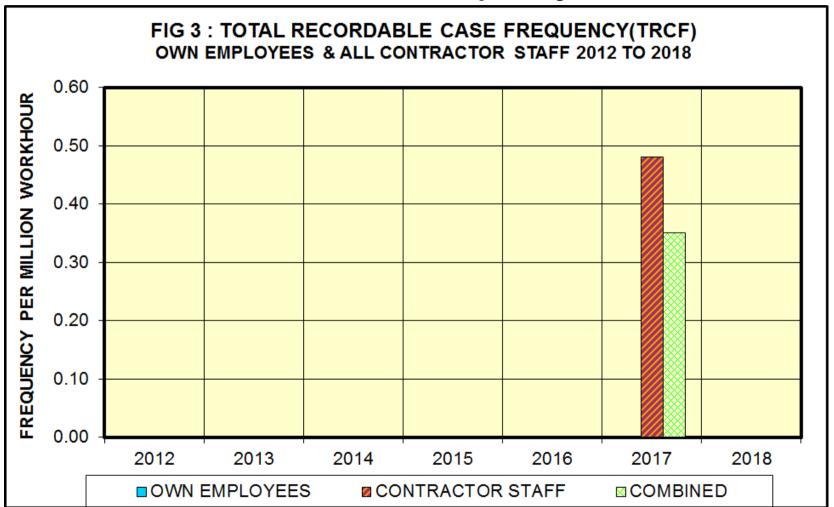

## **Review of HSE Performance for 2018**

Er. Ng Chai Ling Manager, Production Planning & Coordination

## **Annual PCS-Contractors HSE Meeting 2019 21 January 2019**



## **Review of HSE Performance**



- 1 Safety & Environment Performance in 2018
  - 2 Behavioural Based Safety (BBS) Activities



- 3 Safety Performance Awards 2018
- 4 WSHC bizSAFE Programme
- 5 HSE Achievements in 2018
- 6 Targets for 2019



#### (a) Employees and Contractors Worked Hours in 2018





#### (b) Lost Time Incident Frequency [LTIF]





#### (b) Lost Time Incident Frequency [LTIF]

Achieved 40 million hours worked without LTI on <u>1 Jun 2018</u>



➤ As of 31 Dec 2018, we have worked safely for 42.2 million hours





#### (c) Total Recordable Case Frequency [TRCF]





#### Case Study: Off-The-Job Incident, 28 Feb 2018 1600 hrs

- Injured was leaving the Temporary Car Park on his motor cycle for home
- As he moved off from the traffic junction, his right foot struck the ankle-height metal motorcycle stopper which rebounded to hit his motorcycle brake pedal
- Impact against the foot brake caused a laceration at his right calf







#### **Lessons Learnt**

#### Situation Awareness

- Be alert
- Observe surroundings
- Think what will likely happen



#### **Good Riding Habits**

 Feet on foot pegs whenever motorcycle is moving, rear brake for slow manoeuvres



- At a stop, "Left foot only" down
- If need to change gears, always return "Right" foot to peg/board position before moving off

#### **Hazard Identification**

- Hazard for a foot to be caugh