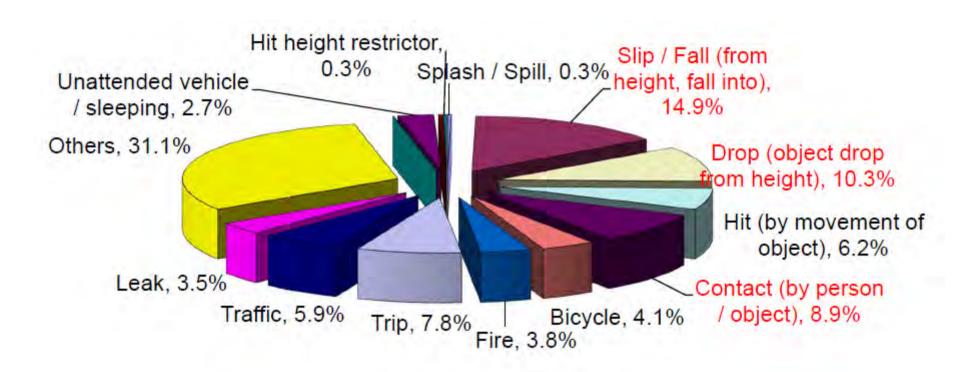

e pedal
- Impact against the foot brake caused a laceration at his right calf







#### **Lessons Learnt**

#### Situation Awareness

- Be alert
- Observe surroundings
- Think what will likely happen



#### **Good Riding Habits**

 Feet on foot pegs whenever motorcycle is moving, rear brake for slow manoeuvres



- At a stop, "Left foot only" down
- If need to change gears, always return "Right" foot to peg/board position before moving off

#### **Hazard Identification**

- Hazard for a foot to be caught in between was not properly identified
- Motorcycle / vehicle stopper to be constructed from a solid block, or install a purpose built vehicle stopper





#### (d) Plant Equipment / Facilities Incidents [PEF]





#### (e) Near Miss Reports [NMR]





#### (e) Near Miss Reports [NMR]





#### (f) Process Safety Performance





#### (g) Environmental Performance

- No major environmental incident in PCS
- Meeting National Environment Agency limits on air emissions and trade effluent discharge





### 2. Behavioural Based Safety (BBS) Activities





BBS Observations

SDM: High Intensity BBS TRUsT Observations (HIBTO)

SDM: BBS Star Models

Monthly Exemplary Safe Staff / Worker Role Model



### (a) BBS Observations





## (b) High Intensity BBS TRUsT Observations (HIBTO)

Carried out during <u>SDM 2018</u>

| Date      | Number of<br>Observations | Number of<br>At-Risk<br>Behaviours | Number of<br>Safe<br>Behaviors | At-risk % |
|-----------|---------------------------|------------------------------------|--------------------------------|-----------|
| 17-Jul-18 | 59