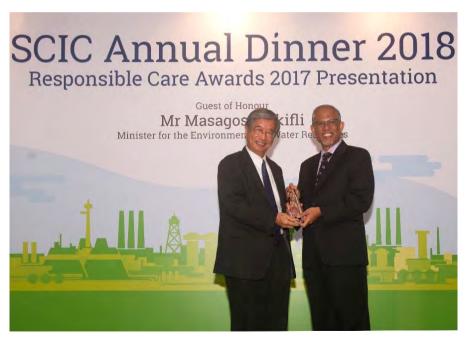

## (b) Responsible Care®

- Excellence Award in all six RC Codes
- SCIC Responsible Care® Leadership Award (5<sup>th</sup> time)

(The seventh code, Security Code, currently in "pilot" phase)