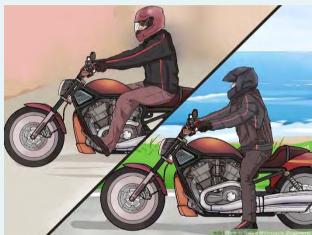

#### Case Study: Off-The-Job Incident, 28 Feb 2018 1600 hrs

- Injured was leaving the Temporary Car Park on his motor cycle for home
- As he moved off from the traffic junction, his right foot struck the ankle-height metal motorcycle stopper which rebounded to hit his motorcycle brake pedal
- Impact against the foot brake caused a laceration at his right calf

#### **Good Riding Habits**

 Feet on foot pegs whenever motorcycle is moving, rear brake for slow manoeuvres

- At a stop, "Left foot only" down
- If need to change gears, always return "Right" foot to peg/board position before moving off

#### **Hazard Identification**

- Hazard for a foot to be caught in between was not properly identified
- Motorcycle / vehicle stopper to be constructed from a solid block, or install a purpose built vehicle stopper