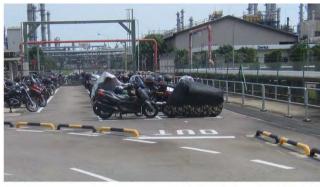

#### Case Study: Off-The-Job Incident, 28 Feb 2018 1600 hrs

- Injured was leaving the Temporary Car Park on his motor cycle for home
- As he moved off from the traffic junction, his right foot struck the ankle-height metal motorcycle stopper which rebounded to hit his motorcycle brake pedal
- Impact against the foot brake caused a laceration at his right calf

#### **Hazard Identification**

- Hazard for a foot to be caught in between was not properly identified
- Motorcycle / vehicle stopper to be constructed from a solid block, or install a purpose built vehicle stopper