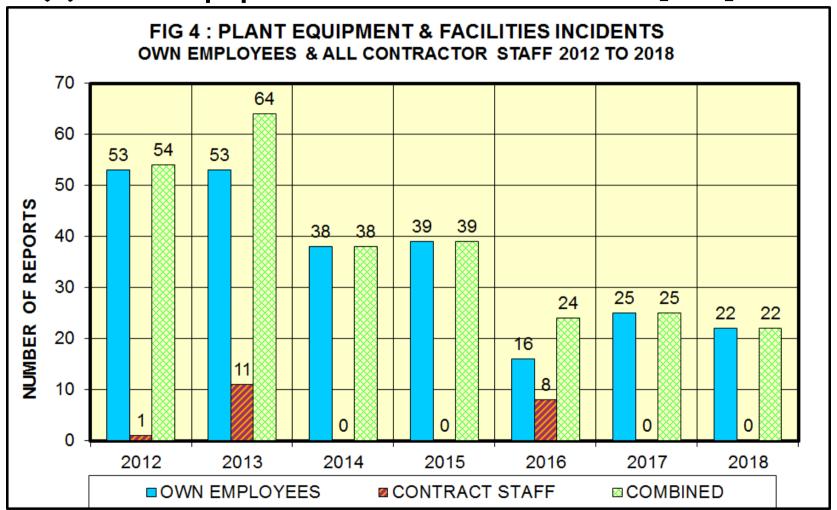

e-height metal motorcycle stopper which rebounded to hit his motorcycle brake pedal
- Impact against the foot brake caused a laceration at his right calf







#### **Lessons Learnt**

#### Situation Awareness

- Be alert
- Observe surroundings
- Think what will likely happen



#### **Good Riding Habits**

 Feet on foot pegs whenever motorcycle is moving, rear brake for slow manoeuvres



- At a stop, "Left foot only" down
- If need to change gears, always return "Right" foot to peg/board position before moving off

#### **Hazard Identification**

- Hazard for a foot to be caught in between was not properly identified
- Motorcycle / vehicle stopper to be constructed from a solid block, or install a purpose built vehicle stopper





#### (d) Plant Equipment / Facilities Incidents [PEF]





#### (e) Near Miss Reports [NMR]





#### (e) Near Miss Reports [NMR]





#### (f) Process Safety Performance





#### (g) Environmental Performance

- No major environmental incident in PCS
- Meeting National Environment Agency limits on air emissions and trade effluent discharge





### 2. Behavioural Based Safety (BBS) Activities





BBS Observations

SDM: High Intensity BBS TRUsT Observations (HIBTO)

SDM: BBS Star Models

Monthly Exemplary Safe Staff / Worker Role Model



### (a) BBS Observations





## (b) High Intensity BBS TRUsT Observations (HIBTO)

Carried out during <u>SDM 2018</u>

| Date      | Number of<br>Observations | Number of<br>At-Risk<br>Behaviours | Number of<br>Safe<br>Behaviors | At-risk % |
|-----------|---------------------------|-----------------------