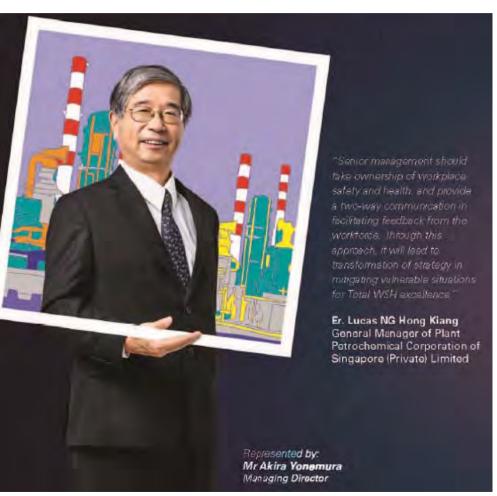

## (a) Workplace Safety & Health Performance (Gold) Award

The last time PCS was awarded Gold was in 2014

The award was presented to MD Mr. Yonemura at a dinner held on 31 July 2018